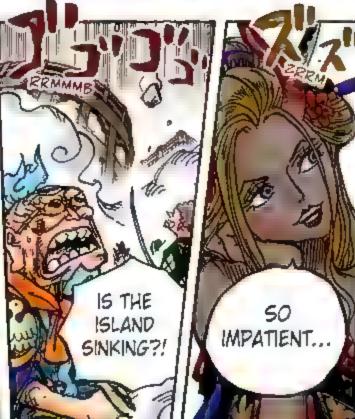

# Story . 55tb.

After two years of hard training, the Straw Hat pirates are back together, first at the Sabaody Archipelago and then through Fish-Man Island to their next stage: the New World!!

Luffy and crew ally with Momonosuke's faction in order to defeat Kaldo, one of the Four Emperors. They overcome hurdles to recruit allies for the raid, but the spy Kanjuro reveals his treachery and kidnaps Momonosuke. The allied

forces chase after him and decide to launch a sneak attack. With new powerful friends in tow, the raid on Onigashima begins!! While the Emperor's followers block the way on the Island, Kaido's daughter Yamato shows up and swears to fight on Luffy's side. The Red-Scabbards samural face off against Kaido on the roof of the castle, fighting to avenge their beloved Lord Oden. But Kaido steadily gains the upper hand... Luffy and others are heading for the roof too, but Kaido's henchman stand in their way.